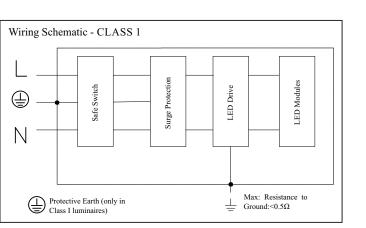

4. Don't switch on the power when connecting the wire.

**5.** Wiring instructions: The power should be connected to binding post inside the junction box, which IP grade should be higher than the lamp's IP grade. And the junction box should have fasten device for the wires. terminal block shall conform to EN 60998-2-1 or EN 60998-2-2 (specification: three terminals, at least 250V and 1,5mm<sup>2</sup>).