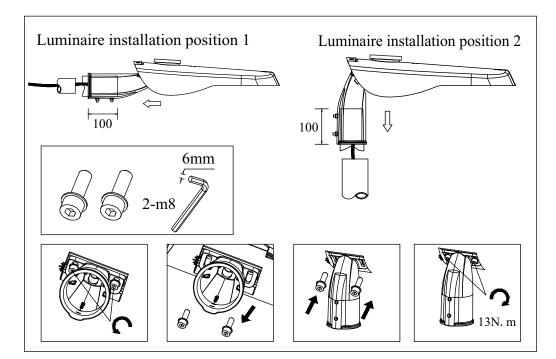

**1.** The lights should be placed where is cool, dry, clean and not allowed to be placed in the water or close to fire resource and high temperature place.

To make sure the light is intact before it is installed and used. Only the authorized electrician can install the lights, and the wire should be in line with national standards.
 To lock the wire's fixed head and the screw on the top cover tightly in order to make sure the light is waterproof.