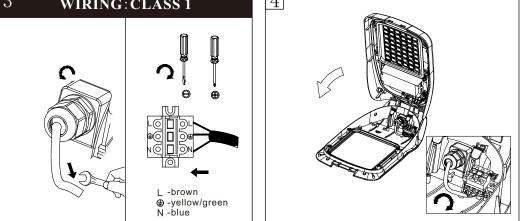

**1.** The lights should be placed where is cool, dry, clean and not allowed to be placed in the water or close to fire resource and high temperature place.

To make sure the light is intact before it is installed and used. Only the authorized electrician can install the lights, and the wire should be in line with national standards.
 To lock the wire's fixed head and the screw on the top cover tightly in order to make sure the light is waterproof.

4. Don't switch on the power when connecting the wire.

**5.** Wiring instructions: The power should be connected to binding post inside the junction box, which IP grade should be higher than the lamp's IP grade. And the junction box should have fasten device for the wires. terminal block shall conform to EN 60998-2-1 or EN 60998-2-2 (specification: three terminals, at least 250V and 1,5mm<sup>2</sup>).

6. The input cord should be 3 cores and the min cross-sectional area of the conductor should be 1,5 mm<sup>2</sup>. The input cord should meet the requirement of 60245 IEC 57.
7. If the glass broken need to be replaced, the material is glass, thickness is 4mm.
8. If the external flexible cable or cord of this luminaire is damaged, it shall be exclusively replaced by the manufacturer or his service agent or a similar qualified person in order to avoid a hazard.