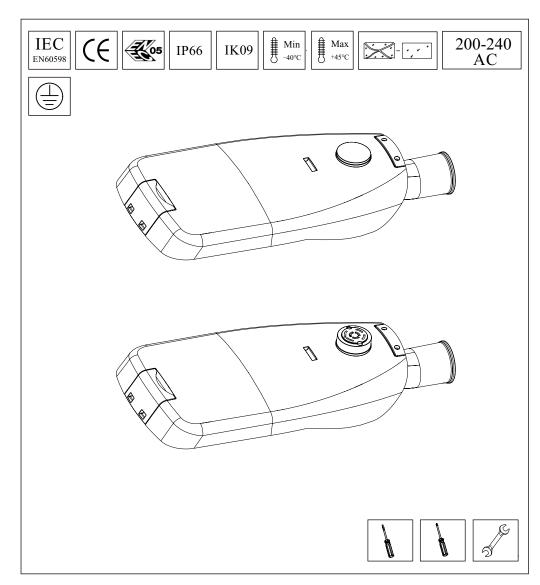

## Mounting Instruction

2020-09-14 NINGBO KANGYAN LIGHTING ELECTRIC CO.LTD Houyu industry area, Liangnong , Yuyao, Zhejiang , China Telephone number: 0574-58122585 www.kanglight.com

| product model: | Vega2 | Power(W) 100 | Color<br>Rending<br>Index<br>7 | Color<br>Temperature | Lens<br>K13 | Leds<br>048 | Body color | Finish<br>G | <sup>nema</sup> | spd<br>H | Class<br><u>1</u> |
|----------------|-------|--------------|--------------------------------|----------------------|-------------|-------------|------------|-------------|-----------------|----------|-------------------|
|                | Vega2 |              |                                |                      |             | 032         |            | $\Box$      |                 |          |                   |
|                | Vega2 |              |                                |                      |             | 016         |            |             |                 |          |                   |