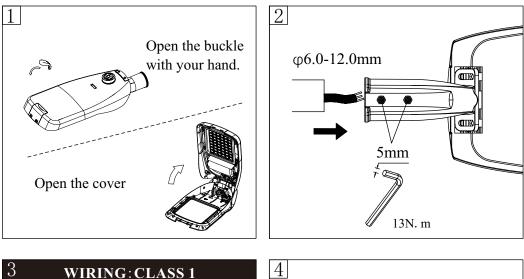

4. Don't switch on the power when connecting the wire.

**5.** Wiring instructions: The power should be connected to binding post inside the junction box, which IP grade should be higher than the lamp's IP grade. And the junction box should have fasten device for the wires. terminal block shall conform to EN 60998-2-1 or EN 60998-2-2 (specification: three terminals, at least 250V and 1,5mm<sup>2</sup>).

6. The input cord should be 3 cores and the min cross-sectional area of the conductor should be 1,5 mm<sup>2</sup>. The input cord should meet the requirement of 60245 IEC 57.
7. If the glass broken need to be replaced, the material is glass, thickness is 4mm.
8. If the external flexible cable or cord of this luminaire is damaged, it shall be exclusively replaced by the manufacturer or his service agent or a similar qualified person in order to avoid a hazard.