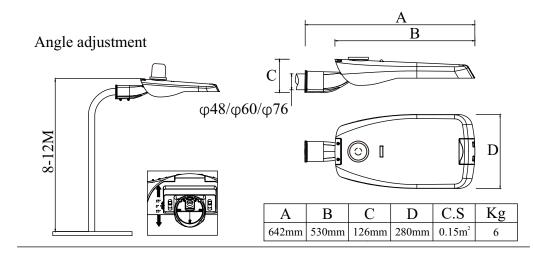

## Mounting Instruction

2020-09-14 NINGBO KANGYAN LIGHTING ELECTRIC CO.LTD Houyu industry area, Liangnong , Yuyao, Zhejiang , China Telephone number: 0574-58122585 www.kanglight.com

| product model: | Vega2 | Power(W) 100 | Color<br>Rending<br>Index<br>7 | Color<br>Temperature | Lens<br>K13 | Leds<br>048 | Body color | Finish<br>G | <sup>nema</sup> | spd<br>H | Class<br><u>1</u> |
|----------------|-------|--------------|--------------------------------|----------------------|-------------|-------------|------------|-------------|-----------------|----------|-------------------|
|                | Vega2 |              |                                |                      |             | 032         |            | $\Box$      |                 |          |                   |
|                | Vega2 |              |                                |                      |             | 016         |            |             |                 |          |                   |