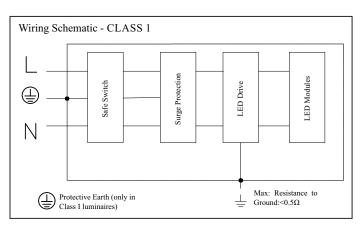

4. Don't switch on the power when connecting the wire.

**5.** Wiring instructions: The power should be connected to binding post inside the junction box, which IP grade should be higher than the lamp's IP grade. And the junction box should have fasten device for the wires. terminal block shall conform to EN 60998-2-1 or EN 60998-2-2 (specification: three terminals, at least 250V and 1,5mm<sup>2</sup>).