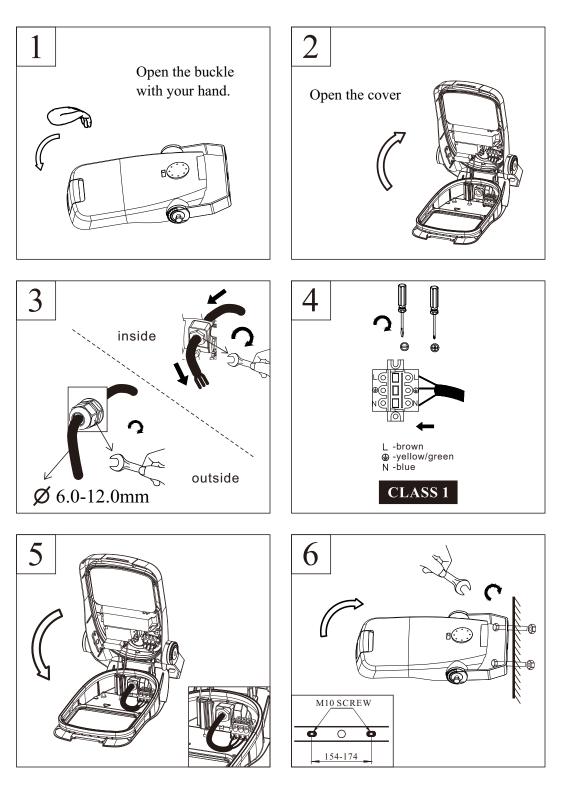

## KangLight

**1.** The lights should be placed where is cool, dry, clean and not allowed to be placed in the water or close to fire resource and high temperature place.

To make sure the light is intact before it is installed and used. Only the authorized electrician can install the lights, and the wire should be in line with national standards.
 To lock the wire's fixed head and the screw on the top cover tightly in order to make sure the light is waterproof.

4. Don't switch on the power when connecting the wire.

**5.** Wiring instructions: The power should be connected to binding post inside the junction box, which IP grade should be higher than the lamp's IP grade. And the junction box should have fasten device for the wires. terminal block shall conform to EN 60998-2-1 or EN 60998-2-2 (specification: three terminals, at least 250V and 1,5mm<sup>2</sup>).

6. The input cord should be 3 cores and the min cross-sectional area of the conductor should be 1,5 mm<sup>2</sup>. The input cord should meet the requirement of 60245 IEC 57.
7. If the glass broken need to be replaced, the material is glass, thickness is 4mm.
8. If the external flexible cable or cord of this luminaire is damaged, it shall be exclusively replaced by the manufacturer or his service agent or a similar qualified person in order to avoid a hazard.

**9.** The luminaire should be positioned so that prolonged staring into the luminaire at a distance closer than 0,406m is not expected

**10.** This light source contained in this luminaire shall only be replaced by the manufacturer or by his service agent or similar qualified person.